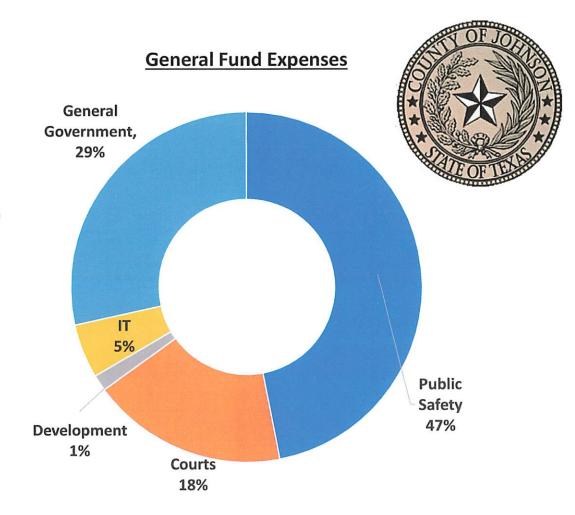

#### Where Do Your Tax Dollars Go?

Public Safety -

47%

- Sheriff, Jail, EOC, Constables
- Courts -

18%

- Courts, Prosecutors, Juvenile
   Probation, County and District Clerks
- Development -

1%

- Public Works, EDC
- IT -

5%

General Government

29%

 Historical Preservation, Building Maintenance, etc.

#### The bottom line:

- 70% of all expenditures are for Public Safety, Courts, or Roads
- The County will collect \$74 million dollars in property tax and spend:
  - \$45.6 million on Public Safety
  - \$17.3 million on Courts
  - \$9.9 million on Roads