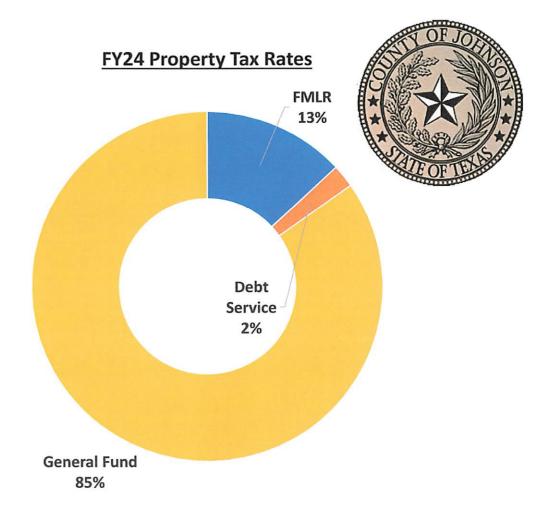

### Tax Rate

|                          | Current                    | Proposed                   |  |
|--------------------------|----------------------------|----------------------------|--|
| Total Tax Rate           | \$0.415/100                | \$.385/100                 |  |
| Homestead                | 1% or \$5,000 (greater of) | 3% or \$5,000 (greater of) |  |
| General Fund Tax Revenue | \$66.164 million           | \$69.809 million           |  |
| FMLR Tax Revenue         | \$8.695 million            | \$9.901 million            |  |