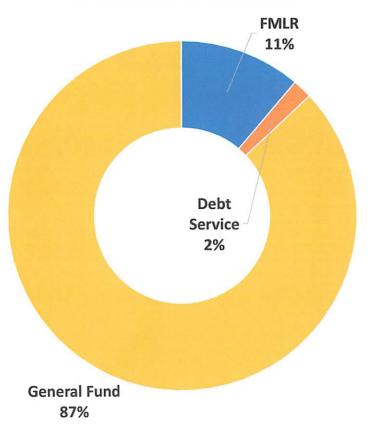

#### Where Do Your Tax Dollars Go?

Public Safety -

47%

- Sheriff, Jail, EOC, Constables
- Courts -

18%

- Courts, Prosecutors, Juvenile
   Probation, County and District Clerks
- Development -

1%

- Public Works, EDC
- IT -

5%

General Government

29%

 Historical Preservation, Building Maintenance, etc.

#### The bottom line:

- 70% of all expenditures are for Public Safety, Courts, or Roads
- The County will collect \$74 million dollars in property tax and spend:
  - \$45.6 million on Public Safety
  - \$17.3 million on Courts
  - \$9.9 million on Roads